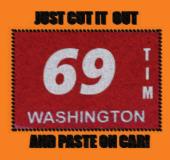

# FROM TIMOTHY TUBMAN

#### Instructions

- 1) Use scissors to remove tab
- 2) Lick back and apply glue (or wheatpaste)
- 3) Apply to license plate under cover of night
- 4) Remit \$30 via check at nearest sewer access point
- 5) Own the libs by getting convicted on fraud charges